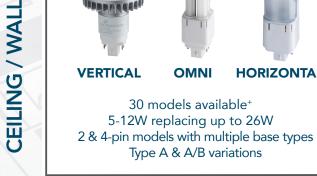

## **RemPhos**

Screw-In Retrofits

Pin-Base Retrofits

**Retrofit Kits** 

Solar Lights

**REPLACES HIGH-WATTAGE HIDS UP TO** 

**60W** 

50W