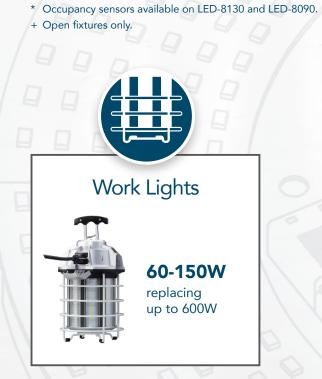

## **RemPhos**

Screw-In Retrofits

Pin-Base Retrofits

**Retrofit Kits** 

Solar Lights

**REPLACES HIGH-WATTAGE HIDS UP TO** 

**60W** 

50W