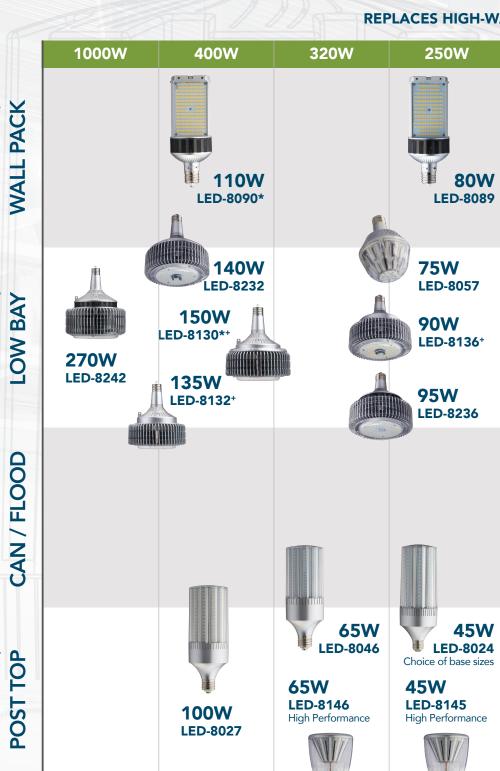

## **RemPhos**

Screw-In Retrofits

Pin-Base Retrofits

**Retrofit Kits** 

Solar Lights

**REPLACES HIGH-WATTAGE HIDS UP TO** 

**60W** 

50W