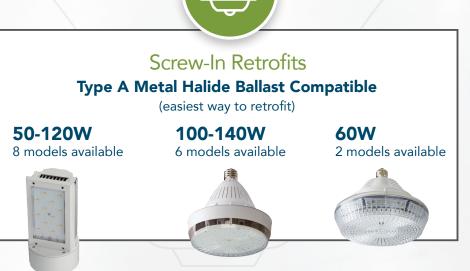

## **RemPhos**

Screw-In Retrofits

Pin-Base Retrofits

**Retrofit Kits** 

Solar Lights

**REPLACES HIGH-WATTAGE HIDS UP TO** 

**60W** 

50W