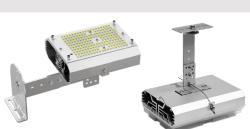

**30W** 

LED-8055

LED-8039

LED-8038

**HIGHBAY LEDBLOCK G3** 30-280W replacing up to 1000W

LEDCR/SR G2 Featuring – FlexWatt, FlexColor & FlexControl Choose from 5 styles.

**LEDAL - AREA LIGHT** 50-300W replacing 1200W, 7 models