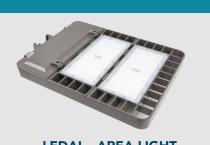

**30W** 

LED-8055

LED-8039

LED-8038

**HIGHBAY LEDBLOCK G3** 30-280W replacing up to 1000W

LEDCR/SR G2 Featuring – FlexWatt, FlexColor & FlexControl Choose from 5 styles.

**LEDAL - AREA LIGHT** 50-300W replacing 1200W, 7 models