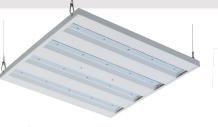

& FlexControl

Available in

2x2, 2x4 &

**ALL FEATURING –** FLEXWATT, FLEXCOLOR + **FLEXCONTROL**