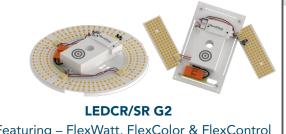

**30W** 

LED-8055

LED-8039

LED-8038

**HIGHBAY LEDBLOCK G3** 30-280W replacing up to 1000W

LEDCR/SR G2 Featuring – FlexWatt, FlexColor & FlexControl Choose from 5 styles.

**LEDAL - AREA LIGHT** 50-300W replacing 1200W, 7 models