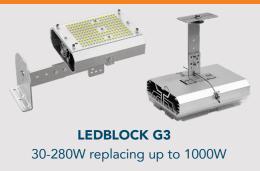

**30W** 

LED-8055

LED-8039

LED-8038

**HIGHBAY LEDBLOCK G3** 30-280W replacing up to 1000W

LEDCR/SR G2 Featuring – FlexWatt, FlexColor & FlexControl Choose from 5 styles.

**LEDAL - AREA LIGHT** 50-300W replacing 1200W, 7 models