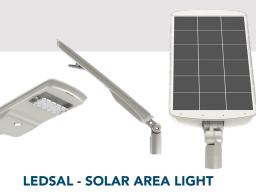

150W & 300W replacing up to 1000W

**HIGH BAY** 

150W

**LEDSAL SOLAR AREA** LIGHT 8W & 30W

**LEDSML** SOLAR WALL MOUNT LIGHT

**LEDSWL** 

**SOLAR** 

**WALLPACK** 

**FIXTURE** 

7W

8W & 30W

LED-8029

Featuring – FlexWatt, FlexColor & FlexControl Choose from 5 styles.

Featuring -

FlexWatt,

FlexColor