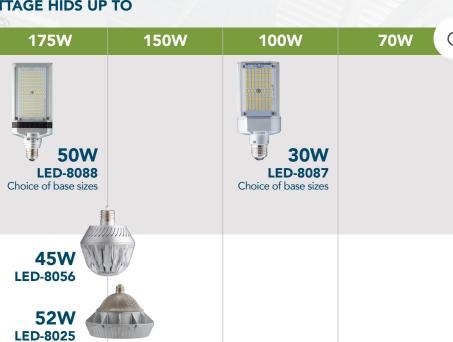

## **RemPhos**

Screw-In Retrofits

Pin-Base Retrofits

**Retrofit Kits** 

Solar Lights

**REPLACES HIGH-WATTAGE HIDS UP TO** 

**60W** 

50W