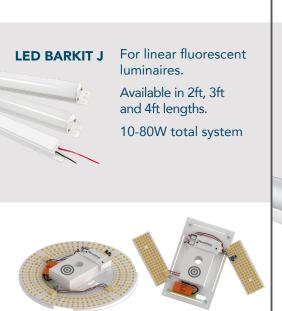

## **RemPhos**

Screw-In Retrofits

Pin-Base Retrofits

**Retrofit Kits** 

Solar Lights

**REPLACES HIGH-WATTAGE HIDS UP TO** 

**60W** 

50W