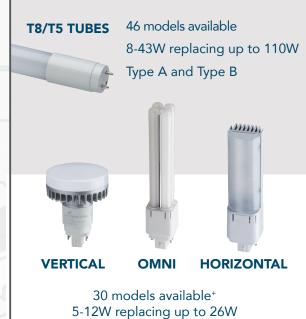

## **RemPhos**

Screw-In Retrofits

Pin-Base Retrofits

**Retrofit Kits** 

Solar Lights

**REPLACES HIGH-WATTAGE HIDS UP TO** 

**60W** 

50W